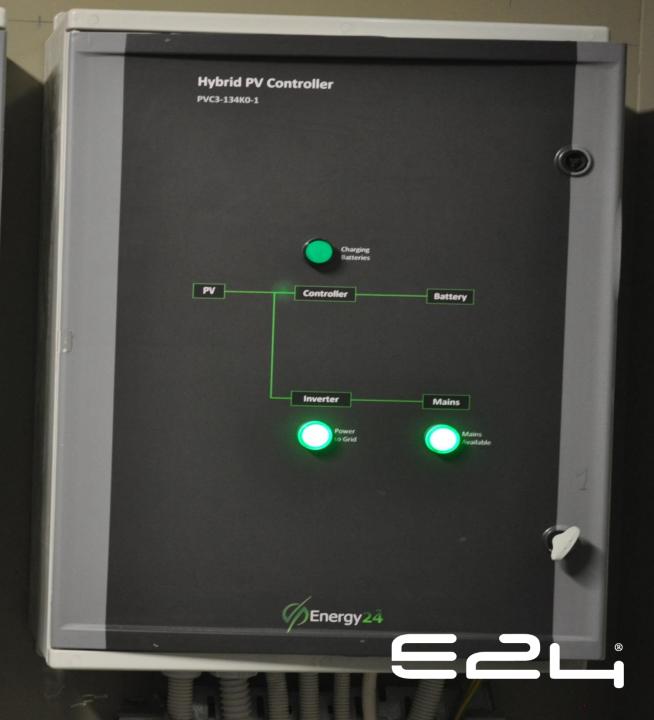

**Hybrid (on-grid and off-grid) Solar** E24 Hybrid PV Controllers

VILLA ASSEILY 120KW / 432KWh

Energy24

- Solar Parking
- On-Grid Solar
- Off-Grid Solar
- Hybrid Solar(Off-grid and on-grid)
- Solar Water Pumping
- Modular, Stackable Solar/Diesel