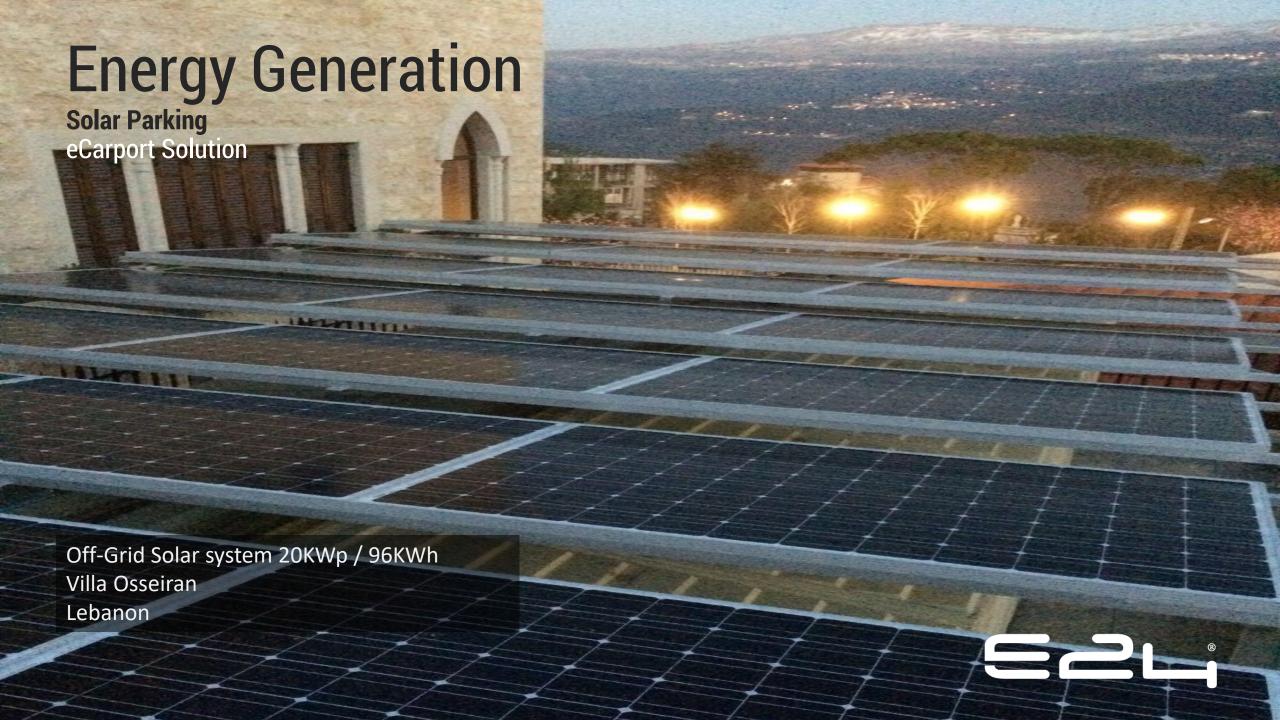

Off Grid Solar system 20KWp / 40KWh Villa Carlos Heneine Lebanon

524

EZL

-

624

- eHome
- eVilla
- eBusiness
- eBuilding
- eVillage
- eFactory
- eTelecom