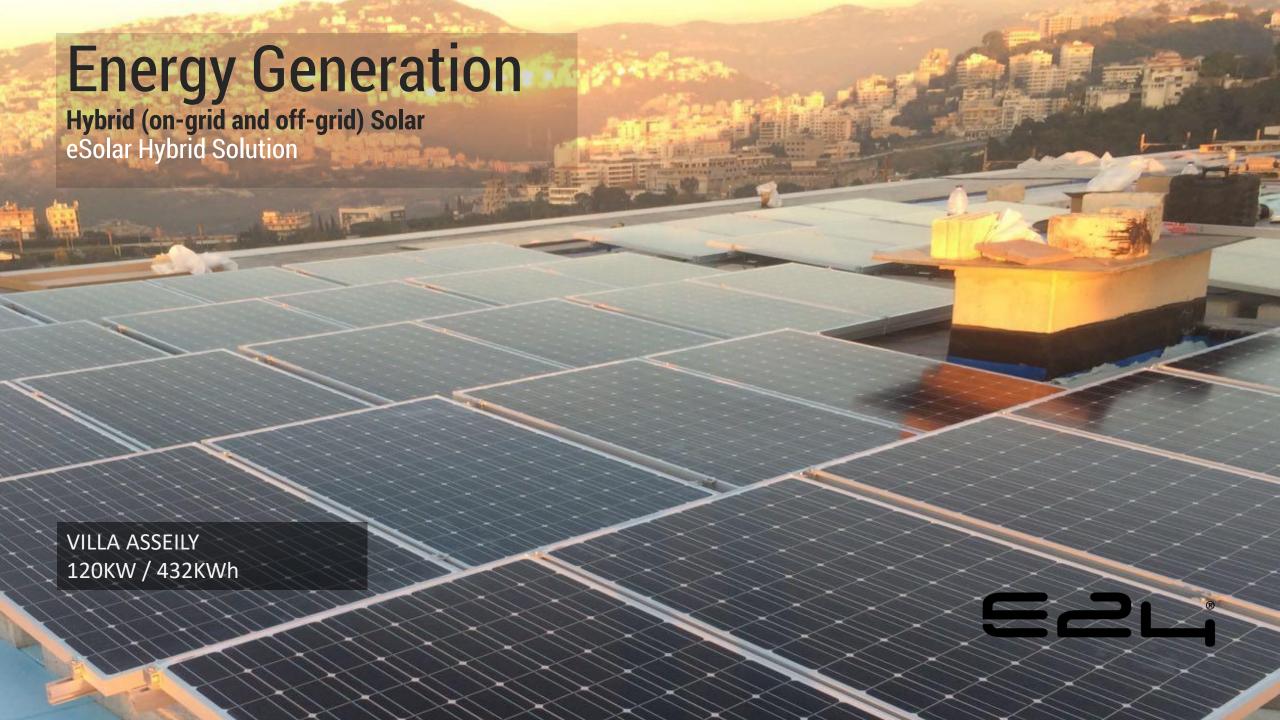

**Hybrid (on-grid and off-grid) Solar** E24 Hybrid PV Controllers

VILLA ASSEILY 120KW / 432KWh

Energy24

- Solar Parking
- On-Grid Solar
- Off-Grid Solar
- Hybrid Solar(Off-grid and on-grid)
- Solar Water Pumping
- Modular, Stackable Solar/Diesel