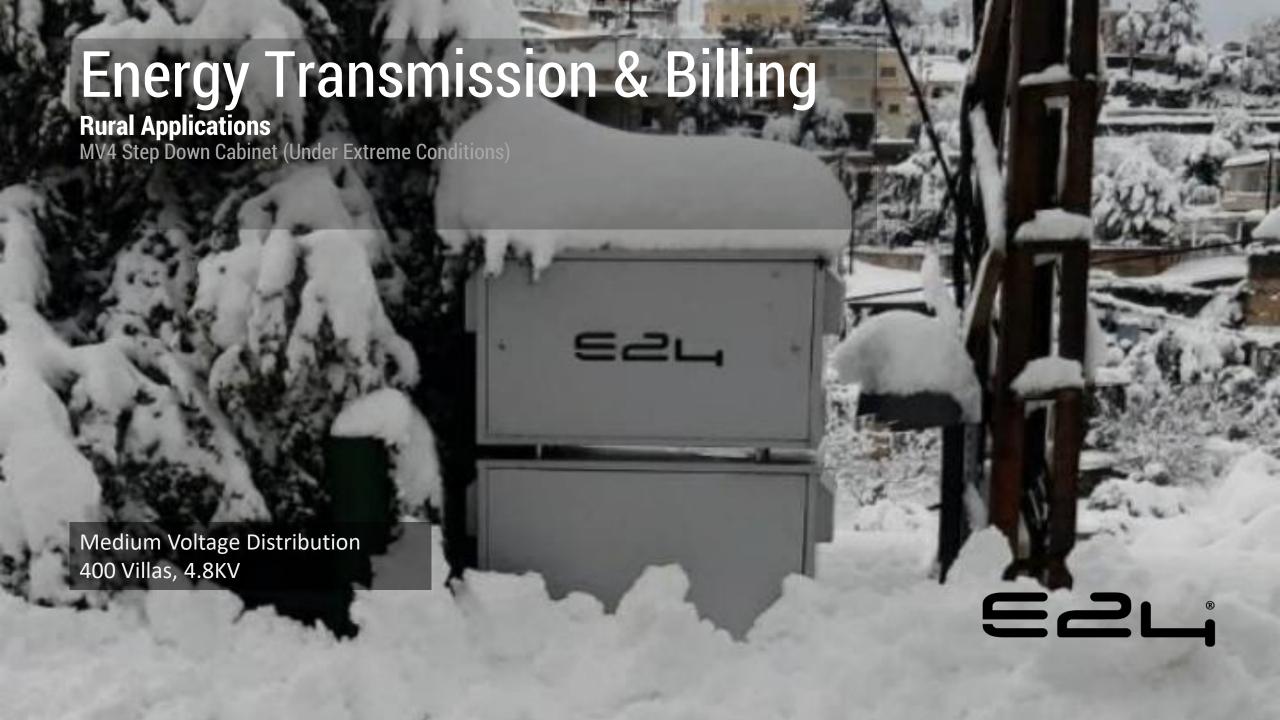

2. On not attempt to tap into your meter as it will automatically disconnect you from the gold of E24. The reconnection to the

Medium Voltage Distribution 400 Villas, 4.8KV