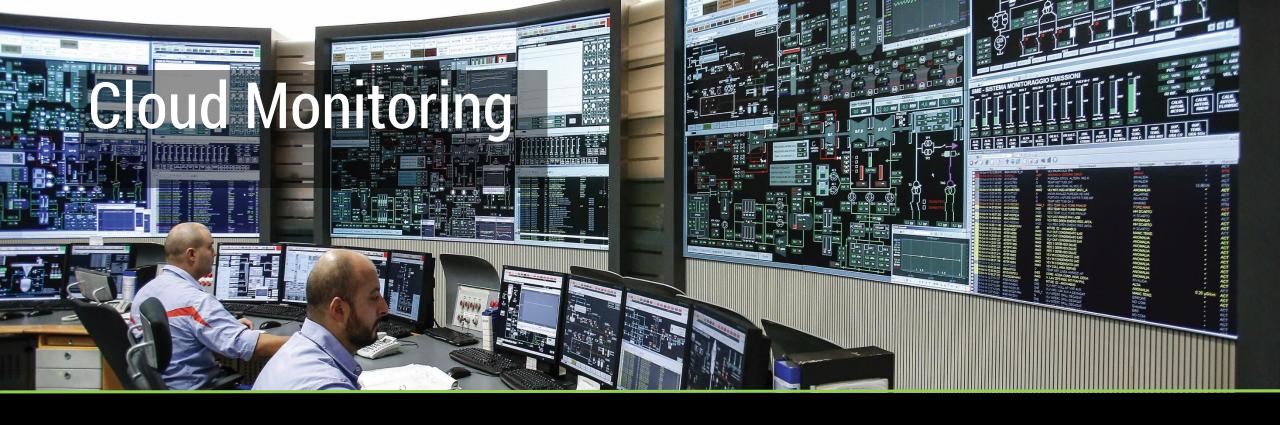

wer the whole village during power cuts and is counting on all the residents' support to keep the

£24 wishes to remind the subscriber of the below important.

orid takes seven days and cost 2505 to be paid upfront.

to detect electricity theft. The system will identify the subscriber

Please call E24 (ME&A) at +961-1492705 immediately if you notice anyone attempting to tap into the E24 network in order to للدلها الذاء الطفاح النبار الكهرباني والحد على دعر عديع المقيس لتشغيل

2. On not attempt to tap into your meter as it will automatically disconnect you from the gold of E24. The reconnection to the



Medium Voltage Distribution 400 Villas, 4.8KV





# Energy Transmission & Billing Rural Power Transmission Applications eBuilding Prepaid Energy Cards



E24 Prepaid Energy Cards