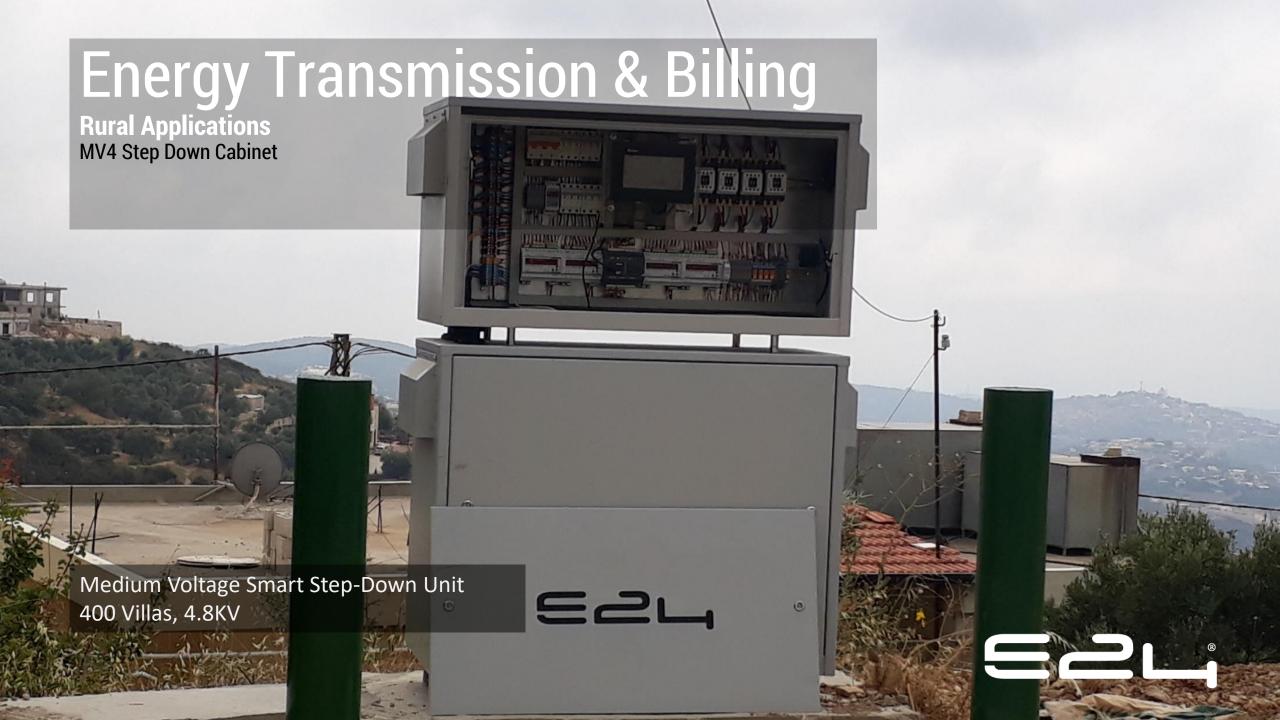

- MV4 Transmission Solution
- Energy Meters and Energy Cards
- Assembly Activity

- MV4 Transmission Solution
- Energy Meters and Energy Cards
- Assembly Activity

2. On not attempt to tap into your meter as it will automatically disconnect you from the gold of E24. The reconnection to the

Medium Voltage Distribution 400 Villas, 4.8KV