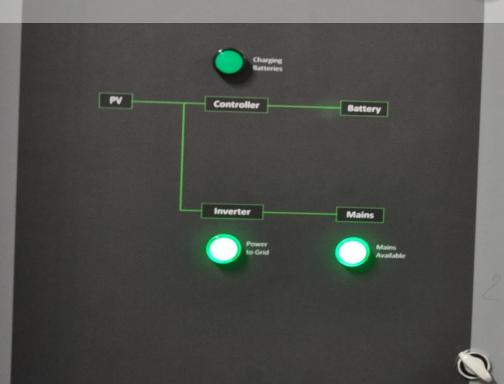

- Solar Parking
- On-Grid Solar
- Off-Grid Solar
- Hybrid Solar(Off-grid and on-grid)
- Solar Water Pumping
- Modular, Stackable Solar/Diesel











- Solar Parking
- On-Grid Solar
- Off-Grid Solar
- Hybrid Solar(Off-grid and on-grid)
- Solar Water Pumping
- Modular, Stackable Solar/Diesel











**On-Grid Solar** 

eSolar Solution (Diesel – Solar Application)



On Grid Solar system 350KWp Meker Factory Lebanon



- Solar Parking
- On-Grid Solar
- Hybrid Solar
- Solar Water Pumping
- Modular, Stackable Solar/Diesel





**Hybrid (on-grid and off-grid) Solar** E24 Hybrid PV Controllers



VILLA ASSEILY 120KW / 432KWh

Energy24





- Solar Parking
- On-Grid Solar
- Off-Grid Solar
- Hybrid Solar(Off-grid and on-grid)
- Solar Water Pumping
- Modular, Stackable Solar/Diesel





- Solar Parking
- On-Grid Solar
- Off-Grid Solar
- Hybrid Solar
- Solar Water Pumping
- Modular, Stackable Solar/Diesel









- UPS Systems













- eHome
- eVilla
- eBusiness
- eBuilding
- eVillage
- eFactory
- eTelecom







Off Grid Solar system 20KWp / 40KWh Villa Carlos Heneine Lebanon

524



EZL

-

624



- eHome
- eVilla
- eBusiness
- eBuilding
- eVillage
- eFactory
- eTelecom





### **Energy Storage**

**Residential Applications** 

eVilla Solution

Off Grid Solar system 20KWp / 256KWh





- eHome
- eVilla
- eBusiness
- eBuilding
- eVillage
- eFactory
- eTelecom









- eHom