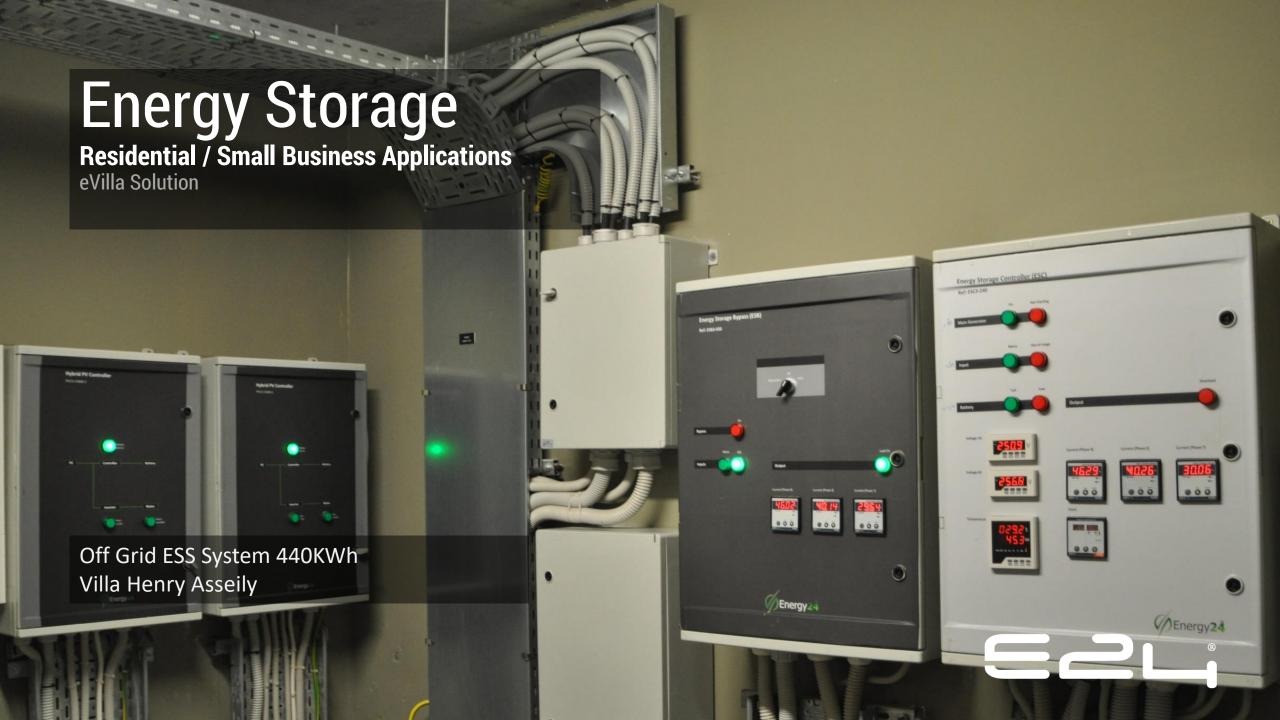

### **Energy Storage**

**Residential Applications** 

eVilla Solution

Off Grid Solar system 20KWp / 256KWh

- eHome
- eVilla
- eBusiness
- eBuilding
- eVillage
- eFactory
- eTelecom

- eHome
- eVilla
- eBusiness
- eBuilding
- eVillage
- eFactory
- eTelecom