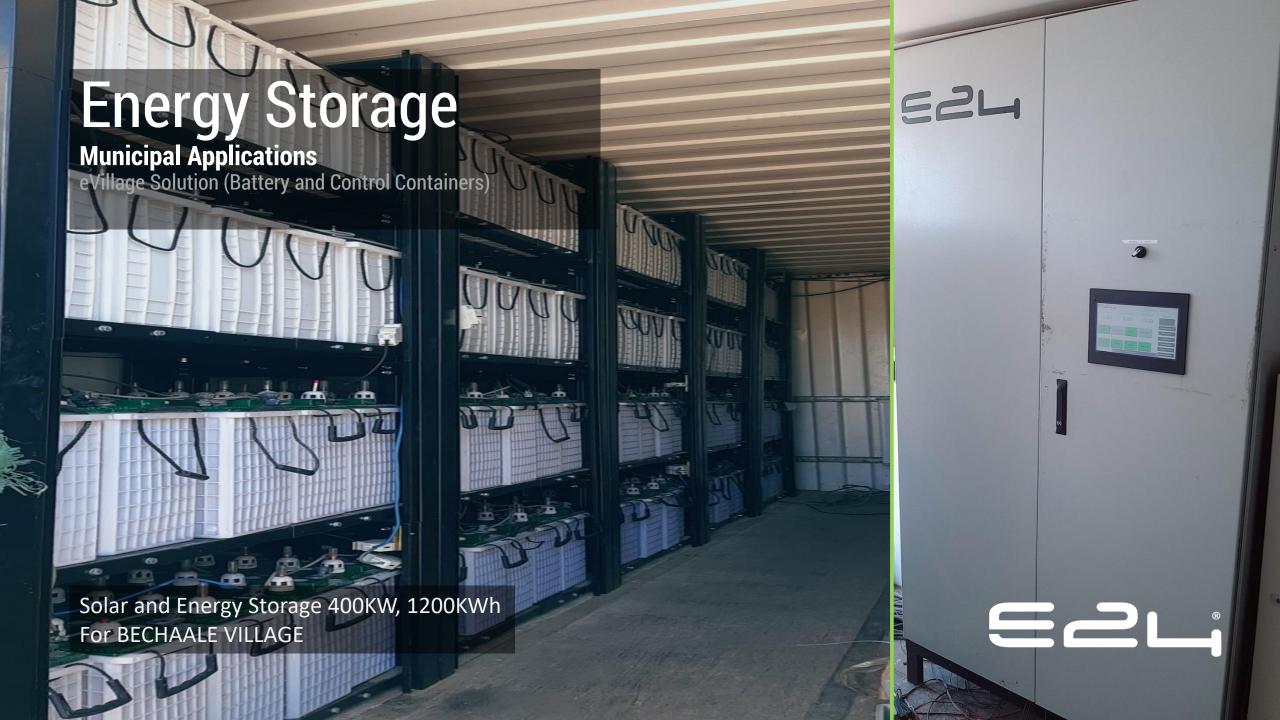

Factory
- eTelecom







Off Grid Solar system 20KWp / 40KWh Villa Carlos Heneine Lebanon

524



EZL

-

624



- eHome
- eVilla
- eBusiness
- eBuilding
- eVillage
- eFactory
- eTelecom





### **Energy Storage**

**Residential Applications** 

eVilla Solution

Off Grid Solar system 20KWp / 256KWh





- eHome
- eVilla
- eBusiness
- eBuilding
- eVillage
- eFactory
- eTelecom









- eHome
- eVilla
- eBusiness
- eBuilding
- eVillage
- eFactory
- eTelecom









- eHome
- eVilla
- eBusiness
- eBuilding
- eVillage
- eFactory
- eTelecom







- eHome
- eVilla
- eBusiness
- eBuilding
- eFactory
- eVillage
- eTelecom







## **Energy Storage**

Industrial Applications
eFactory Solution









- eHome
- eVilla
- eBusiness
- eBuilding
- eFactory
- eVillage
- eTelecom





















- eHome
- eVilla
- eBusiness
- eBuilding
- eFactory
- eVillage
- eTelecom













- MV4 Transmission Solution
- Energy Meters and Energy Cards
- Assembly Activity











- MV4 Transmission Solution
- Energy Meters and Energy Cards
- Assembly Activity







#### IMPORTANT NOTICE & DISCLAIMER

a green energy solution to power the whole village during power cuts and is counting on all the residents' support to keep the

£24 wishes to remind the subscriber of the below important.

orid takes seven days and cost 2505 to be paid upfront.

to detect electricity theft. The system will identify the subscriber

Please call E24 (ME&A) at +961-1492705 immediately if you notice anyone attempting to tap into the E24 network in order to للدلها الذاء الطفاح النبار الكهرباني والحد على دعر عدي