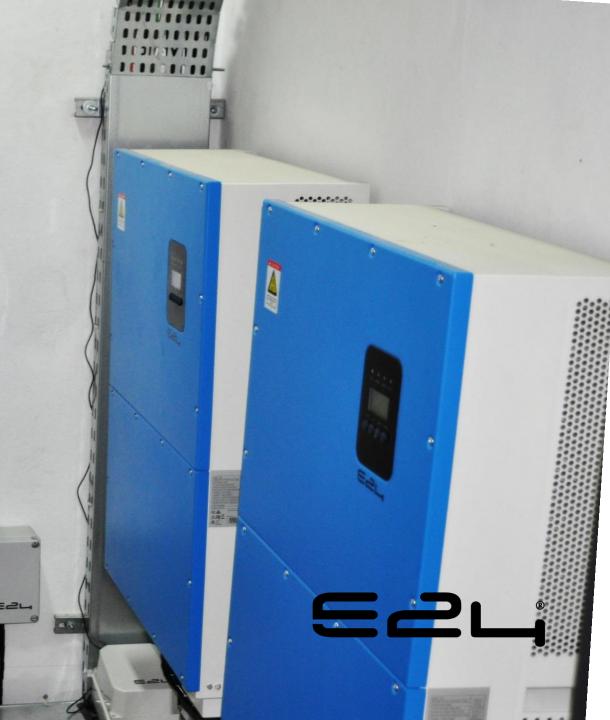

**Hybrid (on-grid and off-grid) Solar** E24 Hybrid PV Controllers

VILLA ASSEILY 120KW / 432KWh

Energy24

- Solar Parking
- On-Grid Solar
- Off-Grid Solar
- Hybrid Solar(Off-grid and on-grid)
- Solar Water Pumping
- Modular, Stackable Solar/Diesel