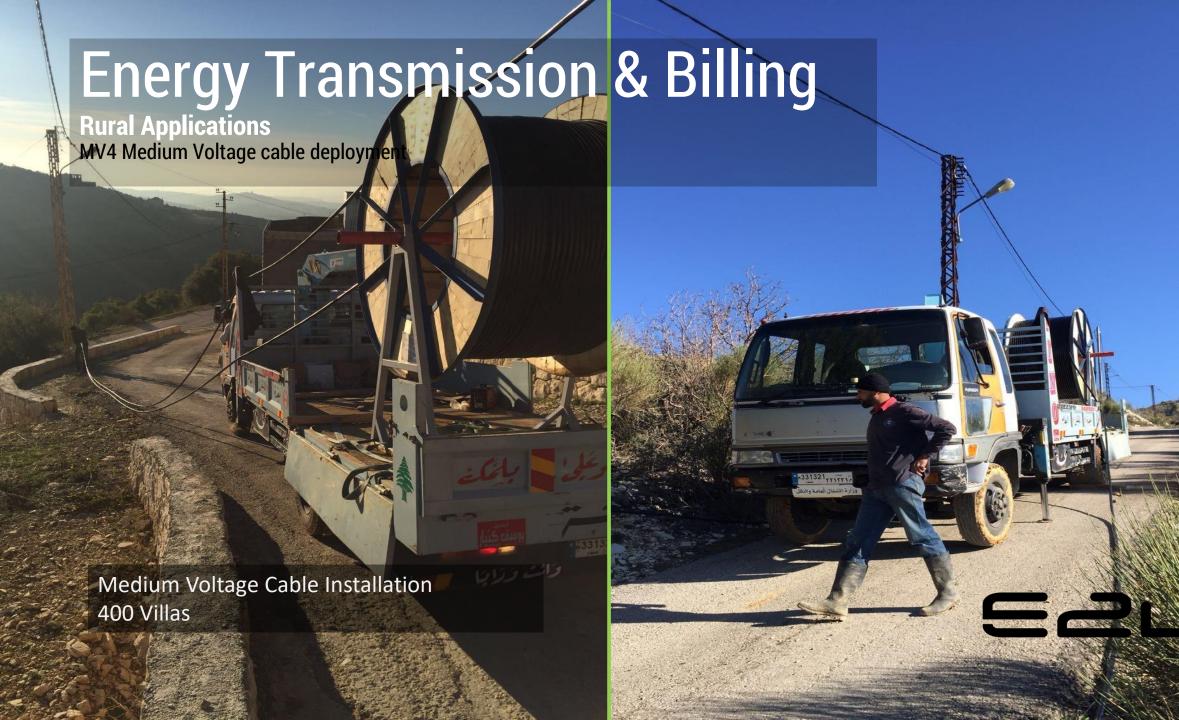

- MV4 Transmission Solution
- Energy Meters and Energy Cards
- Assembly Activity

- MV4 Transmission Solution
- Energy Meters and Energy Cards
- Assembly Activity

2. On not attempt to tap into your meter as it will automatically disconnect you from the gold of E24. The reconnection to the

Medium Voltage Distribution 400 Villas, 4.8KV